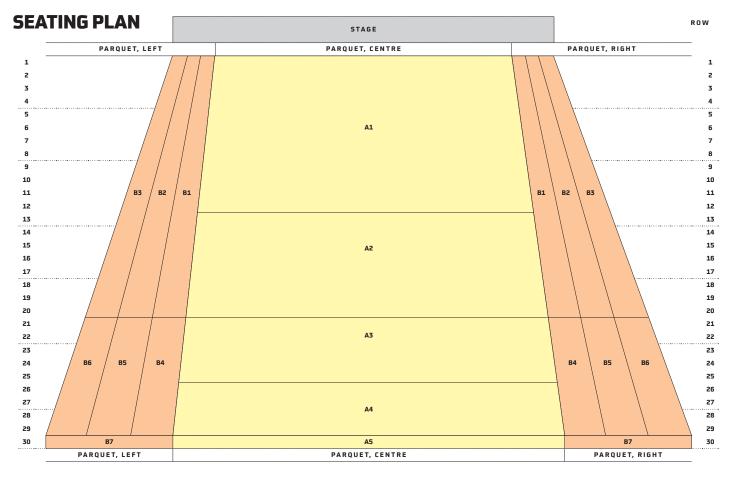

# **PRICES 2023**

| Price<br>category               | Parsifal<br>Premiere | Parsifal<br>Premiere<br>with<br>AR glasses | Parsifal<br>II - VII | Parsifal<br>II - VII<br>with<br>AR glasses | Ring<br>Tannhäuser<br>Holländer<br>Tristan |
|---------------------------------|----------------------|--------------------------------------------|----------------------|--------------------------------------------|--------------------------------------------|
| ღ A1                            | 459€                 | -                                          | 423€                 | -                                          | 352€                                       |
| Parquet, centre A7 A7 A7        | 424€                 | -                                          | 392€                 | -                                          | 325€                                       |
| 를 A3                            | 386€                 | -                                          | 357€                 | -                                          | 295€                                       |
| E A4                            | 340€                 | 420€                                       | 313€                 | 393€                                       | 260€                                       |
| A5                              | -                    | 366€                                       | -                    | 345€                                       | 217€                                       |
| B1                              | 386€                 | _                                          | 357€                 | _                                          | 295€                                       |
|                                 | 340 €                | _                                          | 313€                 | _                                          | 260€                                       |
| B3 B3                           | 296€                 | _                                          | 270€                 | _                                          | 225€                                       |
| ₩ B4                            | 306€                 | 386€                                       | 281€                 | 361€                                       | 234€                                       |
| Parquet, right/left B2 B3 B4 B2 | 261€                 | 339€                                       | 236€                 | 307€                                       | 197€                                       |
| Б<br>В6                         | 215€                 | 280€                                       | 197€                 | 256€                                       | 161€                                       |
| B7                              | -                    | 280€                                       | -                    | 256€                                       | 161€                                       |
| C1                              | 459€                 | 539€                                       |                      | 503€                                       | 352€                                       |
| CZ                              | 459€                 | 504€                                       | 392€                 | 472€                                       | 325€                                       |
| C3                              | 386 €                | 466€                                       | 357€                 | 437€                                       | 295€                                       |
| 80 C4                           | 340 €                | 420€                                       | 313€                 | 393€                                       | 260€                                       |
| C5                              | 286€                 |                                            | 265€                 | - 333 €                                    | 217€                                       |
| C6                              | 229€                 | _                                          | 212€                 | _                                          | 176€                                       |
| C7 T                            | 101€                 | -                                          | 95€                  | _                                          | 90€                                        |
|                                 | 7.40.5               | 170.5                                      | 747.5                | 707.5                                      | 250.5                                      |
| E1                              | 340€                 | 420€                                       | 313€                 | 393€                                       | 260€                                       |
| E2                              | 286€                 | 366€                                       | 265€                 | 345€                                       | 217€                                       |
| E3<br>E4                        | 229€                 | 298€                                       | 212€                 | 276€                                       | 176€                                       |
| £ E4                            | 170 €<br>114 €       | -                                          | 159€                 | -                                          | 133€                                       |
| E6                              | 57€                  |                                            | 52€                  |                                            | 45€                                        |
| EU                              | 3/ €                 |                                            | JEE                  |                                            | 4J t                                       |
| G1                              | 114€                 | 148€                                       | 106€                 | 138€                                       | 88€                                        |
| G2                              | 57€                  | -                                          | 52€                  | -                                          | 45€                                        |
| GS T                            | 29€                  | -                                          | 27€                  | -                                          | 22€                                        |
| G4 H                            | 15€                  | -                                          | 13€                  | -                                          | 11€                                        |

Parsifal performances can be booked with AR glasses, exclusively for the following categories: **Parquet:** A4/AR · A5/AR · B4/AR · B5/AR · B6/AR · B7/AR · **Loge, balcony & gallery:** C1/AR · C2/AR · C3/AR · C4/AR · E1/AR · E2/AR · E3/AR · G1/AR (Row 1 respectively) **Wheel-chair space:** For each performance in the Festspielhaus, there is a free wheelchair space (B3) and a space for one accompanying person (50% discount with appropriate proof). **Seat with partial view:**  $\mathbf{1} \cdot \mathbf{Seat}$  **for listeners only:** H

**Mobility:** Up to 20 marginal seats (B2 and B3) are available for visitors with reduced mobility in each performance. Access to the ground floor is only guaranteed for price categories A1, B1, B2, B3. **These seats are not offered for immediate online purchases.** 

In the **30th parquet row** (A5 and B7), there is partially limited legroom. **C7 and G3** Seats with limited visibility (T). **G4** Seats only for listeners, i.e., no view of the stage (H).